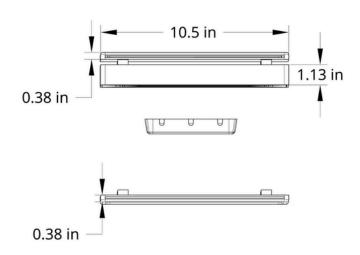

#### Assembly Components:

- (1) Large Ad Panel Frame 10.5" W x 7.67" H x 1.13" D
- (2) Large Ad Panel Covers 10.5" W x 7.67" H x 0.38" D
- (4) #6 1.25 inch sheet metal screws

Note: Typically only suitable for Large, single tier, full size carts.