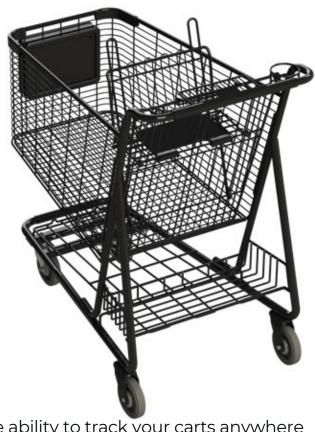

Shopping Cart Tracking - Indoor/Outdoor

When used with STG tracking devices, you gain the ability to track your carts anywhere they go in the world and within your stores. **Innovative Ad Panel design disguises the** <a href="https://doi.org/10.1001/journal.com/">DTX series</a> and <a href="https://doi.org/10.1001/journal.com/">Mobile Gateway tracking devices</a>.

#### Assembly Components:

- (1) Small Ad Panel Frame 10.13" W x 5.46" H x 1.03" D
- (2) Large Ad Panel Covers 10.13" W x 5.46" H x 0.21" D
- (4) #6 1.25 inch sheet metal screws

Note: Suitable for most cart types including two-tier and large, full size carts