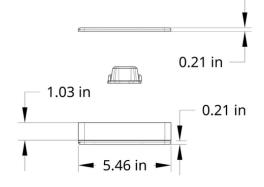

### **Small Ad Panel Version**

#### Assembly Components:

- (1) Small Ad Panel Frame 10.13" W x 5.46" H x 1.03" D
- (2) Large Ad Panel Covers 10.13" W x 5.46" H x 0.21" D
- (4) #6 1.25 inch sheet metal screws

Note: Suitable for most cart types including two-tier and large, full size carts