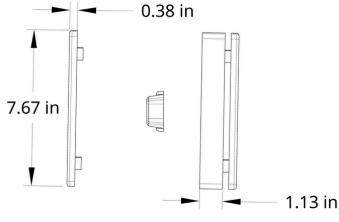

#### Assembly Components:

- (1) Large Ad Panel Frame 10.5" W x 7.67" H x 1.13" D
- (2) Large Ad Panel Covers 10.5" W x 7.67" H x 0.38" D
- (4) #6 1.25 inch sheet metal screws

Note: Typically only suitable for Large, single tier, full size carts.