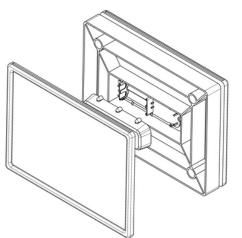

# **Ad Panel**

3-piece part for disguising tracking devices discreetly

Custom Advertising panel design in two sizes to enable STG tracking devices to be installed discreetly on any cart type while reducing the risk for tampering.

Shopping Cart Tracking - Indoor/Outdoor

When used with STG tracking devices, you gain the ability to track your carts anywhere they go in the world and within your stores. **Innovative Ad Panel design disguises the** <a href="https://doi.org/10.1001/journal.com/">DTX series</a> and <a href="https://doi.org/10.1001/journal.com/">Mobile Gateway tracking devices</a>.

## **Technical Specifications**

Universal design allows you to place disguised tracking devices on any cart type.

Create additional revenue streams with advertising panels.

No interference with nesting and no exposure to frequent customer touches and tampering.