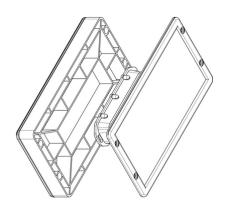

# **Ad Panel**

3-piece part for disguising tracking devices discreetly

Custom Advertising panel design in two sizes to enable STG tracking devices to be installed discreetly on any cart type while reducing the risk for tampering.

Shopping Cart Tracking - Indoor/Outdoor

When used with STG tracking devices, you gain the ability to track your carts anywhere they go in the world and within your stores. **Innovative Ad Panel design disguises the** <a href="https://doi.org/10.1001/journal.com/">DTX series</a> and <a href="https://doi.org/10.1001/journal.com/">Mobile Gateway tracking devices</a>.

## **Technical Specifications**

Universal design allows you to place disguised tracking devices on any cart type.

Create additional revenue streams with advertising panels.

No interference with nesting and no exposure to frequent customer touches and tampering.