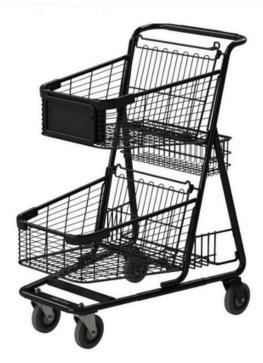

Shopping Cart Tracking - Indoor/Outdoor

When used with STG tracking devices, you gain the ability to track your carts anywhere they go in the world and within your stores. **Innovative Ad Panel design disguises the** <a href="https://doi.org/10.1001/journal.com/">DTX series</a> and <a href="https://doi.org/10.1001/journal.com/">Mobile Gateway tracking devices</a>.

#### Assembly Components:

- (1) Large Ad Panel Frame 10.5" W x 7.67" H x 1.13" D
- (2) Large Ad Panel Covers 10.5" W x 7.67" H x 0.38" D
- (4) #6 1.25 inch sheet metal screws

Note: Typically only suitable for Large, single tier, full size carts.