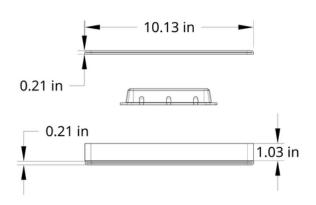

### **Small Ad Panel Version**

#### Assembly Components:

- (1) Small Ad Panel Frame 10.13" W x 5.46" H x 1.03" D
- (2) Large Ad Panel Covers 10.13" W x 5.46" H x 0.21" D
- (4) #6 1.25 inch sheet metal screws

Note: Suitable for most cart types including two-tier and large, full size carts