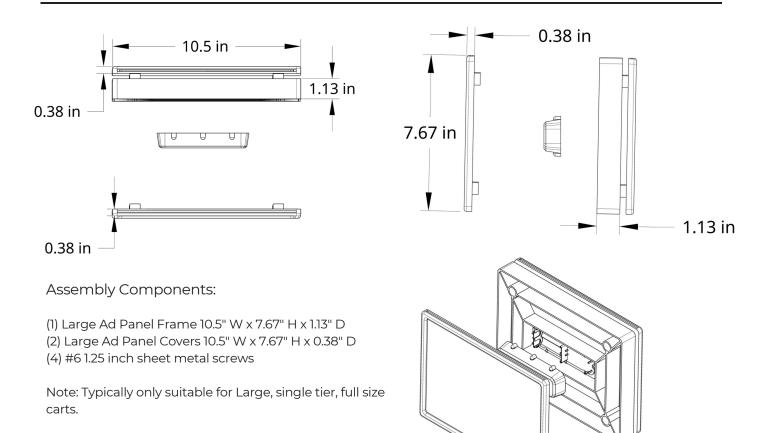

design in two sizes to enable STG tracking devices to be installed discreetly on any cart type while reducing the risk for tampering.





Shopping Cart Tracking - Indoor/Outdoor

When used with STG tracking devices, you gain the ability to track your carts anywhere they go in the world and within your stores. **Innovative Ad Panel design disguises the DTx series and Mobile Gateway tracking devices.** 

## **Technical Specifications**



Universal design allows you to place disguised tracking devices on any cart type.



Create additional revenue streams with advertising panels.

No interference with nesting and no exposure to frequent customer touches and tampering.



Provide advertisers utilization and route history data when used with STG Mobile Gateways.



## Large Ad Panel Version



## **Small Ad Panel Version**



Assembly Components:

(1) Small Ad Panel Frame 10.13" W x 5.46" H x 1.03" D
(2) Large Ad Panel Covers 10.13" W x 5.46" H x 0.21" D
(4) #6 1.25 inch sheet metal screws

Note: Suitable for most cart types including two-tier and large, full size carts