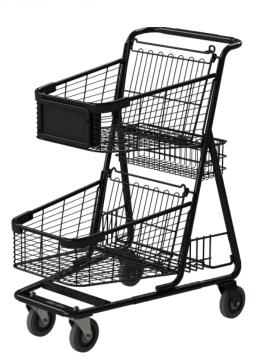

## **Technical Specifications**

Universal design allows you to place disguised tracking devices on any cart type.

Create additional revenue streams with advertising panels.

No interference with nesting and no exposure to frequent customer touches and tampering.

## **Small Ad Panel Version**

Assembly Components:

(1) Small Ad Panel Frame 10.13" W x 5.46" H x 1.03" D
(2) Large Ad Panel Covers 10.13" W x 5.46" H x 0.21" D
(4) #6 1.25 inch sheet metal screws

Note: Suitable for most cart types including two-tier and large, full size carts