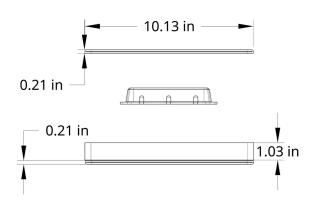

## Large Ad Panel Version

## **Small Ad Panel Version**

Assembly Components:

(1) Small Ad Panel Frame 10.13" W x 5.46" H x 1.03" D
(2) Large Ad Panel Covers 10.13" W x 5.46" H x 0.21" D
(4) #6 1.25 inch sheet metal screws

Note: Suitable for most cart types including two-tier and large, full size carts