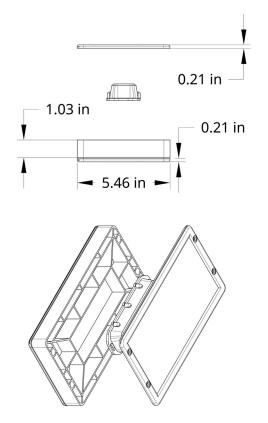

## **Small Ad Panel Version**

Assembly Components:

(1) Small Ad Panel Frame 10.13" W x 5.46" H x 1.03" D
(2) Large Ad Panel Covers 10.13" W x 5.46" H x 0.21" D
(4) #6 1.25 inch sheet metal screws

Note: Suitable for most cart types including two-tier and large, full size carts