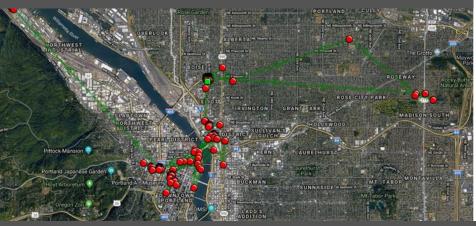

## How it Works

When carts leave a customizable, wireless, geofence - its location is tracked and reported. It's movement and route history is also recorded for loss prevention investigation purposes.

The cart's location is determined through a combination of GPS and Wi-Fi signals. That location is then communicated over cellular networks to the QuickTrack software. A variety of dashboards and alert systems can be setup in QuickTrack - including a "repeat offenders" list of locations where stolen carts commonly congregate.